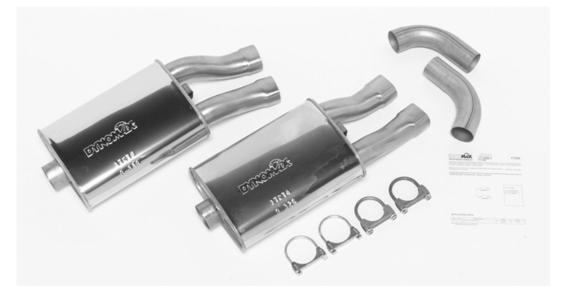

Thank You for your interest in Dynomax® Performance Exhaust!

Below you'll find Exhaust System Information for your: 1988 CHEVROLET CORVETTE 5.7L - exc, ZR1. Y-Pipe not included in system kit

| YEAR | MAKE      | MODEL                                                        | ENGINE<br>SIZE | PART<br>NUMBER | DESCRIPTION                                                                                                        | EXIT<br>LOCATION |
|------|-----------|--------------------------------------------------------------|----------------|----------------|--------------------------------------------------------------------------------------------------------------------|------------------|
| 1988 | CHEVROLET | CORVETTE - exc, ZR1.<br>Y-Pipe not included in<br>system kit | 5.7L           | 17392          | DynoMax Dual - 2.5"<br>Axle-Back System. Quad<br>Polished Stainless Steel<br>Tips. Ultra Flo™ Polished<br>Mufflers |                  |