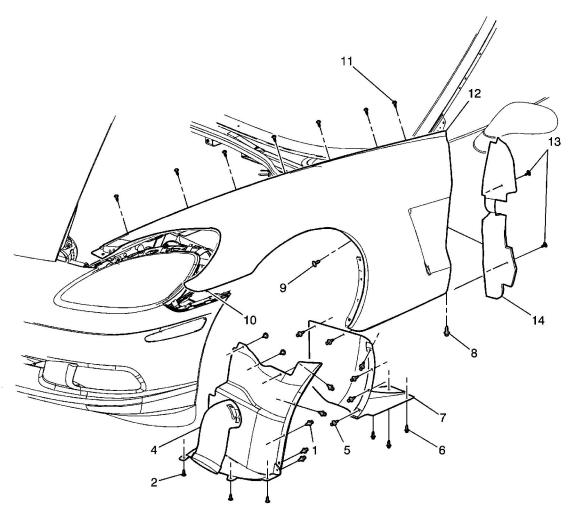

## Fender, Insulator, Liner, Brake Caliper Cooling Duct Replacement - Front

**Callout** 

**Component Name** 

Notice

Refer to Fastener Notice in Cautions and Notices.

Fastener Tightening Specifications: Refer to Fastener Tightening Specifications .

Service Information Page 2 of 3

| Front Whe                                                                                                                                                                                                                                                                                 | elhouse Liner Replacement - Front                                                                                                                                                                                             |
|-------------------------------------------------------------------------------------------------------------------------------------------------------------------------------------------------------------------------------------------------------------------------------------------|-------------------------------------------------------------------------------------------------------------------------------------------------------------------------------------------------------------------------------|
| Preli 1. Lift i 2. Rem                                                                                                                                                                                                                                                                    | iminary Procedures and support the vehicle. Refer to <u>Lifting and Jacking the Vehicle</u> in General Information. ove the tire and wheel assembly. Refer to <u>Tire and Wheel Removal and Installation</u> in Tires Wheels. |
| 1                                                                                                                                                                                                                                                                                         | Retainer, Front Wheel House Liner (Qty: 7)                                                                                                                                                                                    |
| 2                                                                                                                                                                                                                                                                                         | Screw, Front Wheel House Liner (Qty: 3)  Tighten 9 N·m (80 lb in)                                                                                                                                                             |
| 3                                                                                                                                                                                                                                                                                         | Liner, Front Wheelhouse                                                                                                                                                                                                       |
| <ul> <li>Preliminary Procedures</li> <li>1. Lift and support the vehicle. Refer to <u>Lifting and Jacking the Vehicle</u> in General Information.</li> <li>2. Remove the tire and wheel assembly. Refer to <u>Tire and Wheel Removal and Installation</u> in Tires and Wheels.</li> </ul> |                                                                                                                                                                                                                               |
| 1                                                                                                                                                                                                                                                                                         | Retainer, Front Wheel House Liner (Qty: 7)                                                                                                                                                                                    |
| 2                                                                                                                                                                                                                                                                                         | Screw, Front Wheel House Liner (Qty: 3)                                                                                                                                                                                       |
|                                                                                                                                                                                                                                                                                           | Tighten 9 N·m (80 lb in)                                                                                                                                                                                                      |
| 3                                                                                                                                                                                                                                                                                         | Liner, Front Wheelhouse                                                                                                                                                                                                       |
| 4                                                                                                                                                                                                                                                                                         | Brake Caliper Cooling Duct  Tip Turn the brake caliper cooling duct counterclockwise to disengage tab.                                                                                                                        |
| Rear Wheelhouse Liner Replacement  Preliminary Procedures  1. Lift and support the vehicle. Refer to Lifting and Jacking the Vehicle in General Information.  2. Remove the tire and wheel assembly. Refer to Tire and Wheel Removal and Installation in Tires                            |                                                                                                                                                                                                                               |
|                                                                                                                                                                                                                                                                                           | Wheels.                                                                                                                                                                                                                       |
| 4                                                                                                                                                                                                                                                                                         | Retainer, Rear Wheel House Liner (Qty: 6)                                                                                                                                                                                     |
| 5                                                                                                                                                                                                                                                                                         | Screw Wheel House Liner (Qty: 3) <b>Tighten</b> 9 N·m (80 lb in)                                                                                                                                                              |
| 6                                                                                                                                                                                                                                                                                         | Liner, Rear Wheelhouse                                                                                                                                                                                                        |
| Fender Assembly Replacement  Preliminary Procedures  1. Lift and support the vehicle. Refer to Lifting and Jacking the Vehicle in General Information.  2. Remove the tire and wheel assembly. Refer to Tire and Wheel Removal and Installation in Tires and Wheels.                      |                                                                                                                                                                                                                               |
| Fender Assembly Replacement  Preliminary Procedures                                                                                                                                                                                                                                       |                                                                                                                                                                                                                               |

Service Information Page 3 of 3

| 2. Ren                                      | and support the vehicle. Refer to <u>Lifting and Jacking the Vehicle</u> in General Information. nove the tire and wheel assembly. Refer to <u>Tire and Wheel Removal and Installation</u> in Tires Wheels. |
|---------------------------------------------|-------------------------------------------------------------------------------------------------------------------------------------------------------------------------------------------------------------|
| 1                                           | Retainer, Front Wheel House Liner (Qty: 7)                                                                                                                                                                  |
| 2                                           | Screw, Front Wheel House Liner (Qty: 3)                                                                                                                                                                     |
|                                             | Tighten 9 N⋅m (80 lb in)                                                                                                                                                                                    |
| 3                                           | Liner, Front Wheelhouse                                                                                                                                                                                     |
| 4                                           | Retainer, Rear Wheel House Liner (Qty: 6)                                                                                                                                                                   |
| 5                                           | Screw, Rear Wheel House Liner (Qty: 3)                                                                                                                                                                      |
|                                             | Tighten 9 N·m (80 lb in)                                                                                                                                                                                    |
| 6                                           | Liner, Rear Wheelhouse                                                                                                                                                                                      |
| 7                                           | Bolt, Fender (Qty: 1)                                                                                                                                                                                       |
|                                             | Tighten 2 N·m (18 lb in)                                                                                                                                                                                    |
| 8                                           | Bolt, Fender (Qty: 1)                                                                                                                                                                                       |
|                                             | Tighten 2 N·m (18 lb in)                                                                                                                                                                                    |
| 9                                           | Nut, Fender (Qty: 2)                                                                                                                                                                                        |
|                                             | <b>Tighten</b> 7 N⋅m (62 lb in)                                                                                                                                                                             |
| 10                                          | Bolt, Fender (Qty: 7)                                                                                                                                                                                       |
|                                             | Tighten 2 N·m (18 lb in)                                                                                                                                                                                    |
| 11                                          | Fender Assembly                                                                                                                                                                                             |
| Front Fender Insulator Assembly Replacement |                                                                                                                                                                                                             |
| 12                                          | Retainer, Front Fender Insulator (Qty: 2)                                                                                                                                                                   |
| 13                                          | Insulator Assembly, Front Fender                                                                                                                                                                            |